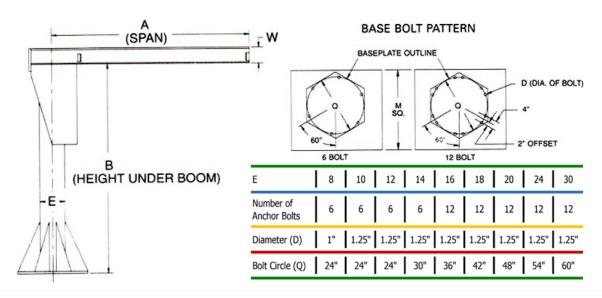

## Floor Plate Mounted Jib Cranes



|              |          |                     |                  |                  | Α               |                  |                  |                                         |
|--------------|----------|---------------------|------------------|------------------|-----------------|------------------|------------------|-----------------------------------------|
|              |          |                     |                  |                  | SPAN            |                  |                  |                                         |
| Capacity     | B<br>HUB | 8'                  | 10'              | 12'              | 14'             | 16'              | 18'              | 20'                                     |
| 1/4<br>TON   | 8'       | FPM500-8-W6         | FPM5