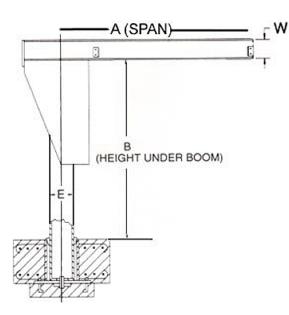

## **Concrete Base Mounted Jib Cranes**

|              |          |                 |                 |                 | А               |                 |                 |                 |
|--------------|----------|-----------------|-----------------|-----------------|-----------------|-----------------|-----------------|-----------------|
|              |          | SPAN            |                 |                 |                 |                 |                 |                 |
| Capacity     | B<br>HUB | 8'              | 10'             | 12'             | 14'             | 16'             | 18'             | 20'             |
| 1/4<br>TON   | 8'       | CBM500-8-W6     | CBM500-8-W6     | CBM500-8-W6     | CBM500-12-W8    | CBM500-12-W8    | CBM500-12-W10   | CBM500-12-W10   |
|              | 10'      | CBM500-8-W6     | CBM500-8-W6     | CBM500-12-W6    | CBM500-12-W8    | CBM500-12-W8    | CBM500-12-W10   | CBM500-12-W10   |
|              | 12'      | CBM500-8-W6     | CBM500-8-W6     | CBM500-12-W6    | CBM500-12-W8    | CBM500-12-W8    | CBM500-12-W10   | CBM500-14-W10   |
|              | 14'      | CBM500-8-W6     | CBM500-8-W6     | CBM500-12-W6    | CBM500-12-W8    | CBM500-12-W8    | CBM500-12-W10   | CBM500-14-W10   |
|              | 16'      | CBM500-8-W6     | CBM500-8-W6     | CBM500-12-W6    | CBM500-12-W8    | CBM500-14-W8    | CBM500-14-W10   | CBM500-14-W10   |
|              | 18'      | CBM500-8-W6     | CBM500-8-W6     | CBM500-12-W6    | CBM500-14-W8    | CBM500-14-W8    | CBM500-14-W10   | CBM500-16-W10   |
|              | 20'      | CBM500-8-W6     | CBM500-12-W6    | CBM500-12-W6    | CBM500-14-W8    | CBM500-14-W8    | CBM500-14-W10   | CBM500-16-W10   |
| 1/2<br>TON   | 8'       | CBM1000-8-W6    | CBM1000-8-W8    | CBM1000-12-W10  | CBM1000-12-W12  | CBM1000-12-W12  | CBM1000-14-W16  | CBM1000-14-W16  |
|              | 10'      | CBM1000-8-W6    | CBM1000-8-W8    | CBM1000-12-W10  | CBM1000-12-W12  | CBM1000-12-W12  | CBM1000-14-W16  | CBM1000-14-W16  |
|              | 12'      | CBM1000-8-W6    | CBM1000-12-W8   | CBM1000-12-W10  | CBM1000-12-W12  | CBM1000-12-W12  | CBM1000-14-W16  | CBM1000-14-W16  |
|              | 14'      | CBM1000-12-W6   | CBM1000-12-W8   | CBM1000-12-W10  | CBM1000-12-W12  | CBM1000-14-W12  | CBM1000-14-W16  | CBM1000-16-W16  |
|              | 16'      | CBM1000-12-W6   | CBM1000-12-W8   | CBM1000-12-W10  | CBM1000-14-W12  | CBM1000-14-W12  | CBM1000-16-W16  | CBM1000-16-W16  |
|              | 18'      | CBM1000-12-W6   | CBM1000-12-W8   | CBM1000-14-W10  | CBM1000-14-W12  | CBM1000-14-W12  | CBM1000-16-W16  | CBM1000-16-W16  |
|              | 20'      | CBM1000-12-W6   | CBM1000-12-W8   | CBM1000-14-W10  | CBM1000-14-W12  | CBM1000-16-W12  | CBM1000-16-W16  | CBM1000-16-W16  |
| 1<br>TON     | 8'       | CBM2000-12-W10  | CBM2000-12-W12  | CBM2000-12-W16  | CBM2000-12-W16  | CBM2000-16-W16  | CBM2000-16-W16  | CBM2000-16-W16  |
|              | 10'      | CBM2000-12-W10  | CBM2000-12-W12  | CBM2000-12-W16  | CBM2000-14-W16  | CBM2000-16-W16  | CBM2000-16-W16  | CBM2000-16-W18  |
|              | 12'      | CBM2000-12-W10  | CBM2000-12-W12  | CBM2000-14-W16  | CBM2000-14-W16  | CBM2000-16-W16  | CBM2000-16-W18  | CBM2000-16-W18  |
|              | 14'      | CBM2000-12-W10  | CBM2000-12-W12  | CBM2000-14-W16  | CBM2000-14-W16  | CBM2000-16-W18  | CBM2000-16-W18  | CBM2000-16-W18  |
|              | 16'      | CBM2000-12-W10  | CBM2000-12-W12  | CBM2000-14-W16  | CBM2000-16-W16  | CBM2000-16-W18  | CBM2000-16-W18  | CBM2000-18-W18  |
|              | 18'      | CBM2000-12-W10  | CBM2000-14-W12  | CBM2000-14-W16  | CBM2000-16-W16  | CBM2000-16-W18  | CBM2000-18-W18  | CBM2000-18-W18  |
|              | 20'      | CBM2000-12-W10  | CBM2000-14-W12  | CBM2000-16-W16  | CBM2000-16-W16  | CBM2000-18-W18  | CBM2000-18-W18  | CBM2000-18-W18  |
| 1-1/2<br>TON | 8'       | CBM3000-12-W10  | CBM3000-14-W10  | CBM3000-14-W10  | CBM3000-14-W12  | CBM3000-16-W16  | CBM3000-16-W18  | CBM3000-16-W18  |
|              | 10'      | CBM3000-12-W10  | CBM3000-14-W10  | CBM3000-16-W10  | CBM3000-16-W12  | CBM3000-16-W16  | CBM3000-16-W18  | CBM3000-16-W18  |
|              | 12'      | CBM3000-12-W10  | CBM3000-14-W10  | CBM3000-16-W10  | CBM3000-16-W12  | CBM3000-16-W16  | CBM3000-18-W18  | CBM3000-18-W18  |
|              | 14'      | CBM3000-12-W10  | CBM3000-14-W10  | CBM3000-16-W10  | CBM3000-18-W12  | CBM3000-18-W16  | CBM3000-18-W18  | CBM3000-20-W18  |
|              | 16'      | CBM3000-12-W10  | CBM3000-14-W10  | CBM3000-18-W10  | CBM3000-18-W12  | CBM3000-18-W16  | CBM3000-18-W18  | CBM3000-20-W18  |
|              | 18'      | CBM3000-12-W10  | CBM3000-16-W10  | CBM3000-18-W10  | CBM3000-18-W12  | CBM3000-20-W16  | CBM3000-20-W18  | CBM3000-24-W18  |
|              | 20'      | CBM3000-12-W10  | CBM3000-16-W10  | CBM3000-20-W10  | CBM3000-20-W12  | CBM3000-20-W16  | CBM3000-20-W18  | CBM3000-24-W18  |
| 2<br>TON     | 8'       | CBM4000-14-W10  | CBM4000-14-W12  | CBM4000-16-W12  | CBM4000-16-W16  | CBM4000-16-W18  | CBM4000-18-W18  | CBM4000-18-W18  |
|              | 10'      | CBM4000-14-W10  | CBM4000-14-W12  | CBM4000-16-W12  | CBM4000-16-W16  | CBM4000-16-W18  | CBM4000-18-W18  | CBM4000-18-W18  |
|              | 12'      | CBM4000-14-W10  | CBM4000-14-W12  | CBM4000-16-W12  | CBM4000-16-W16  | CBM4000-18-W18  | CBM4000-18-W18  | CBM4000-20-W18  |
|              | 14'      | CBM4000-14-W10  | CBM4000-14-W12  | CBM4000-16-W12  | CBM4000-18-W16  | CBM4000-20-W18  | CBM4000-20-W18  | CBM4000-24-W18  |
|              | 16'      | CBM4000-14-W10  | CBM4000-16-W12  | CBM4000-18-W12  | CBM4000-18-W16  | CBM4000-20-W18  | CBM4000-20-W18  | CBM4000-24-W18  |
|              | 18'      | CBM4000-14-W10  | CBM4000-16-W12  | CBM4000-18-W12  | CBM4000-20-W16  | CBM4000-24-W18  | CBM4000-24-W18  | CBM4000-24-W18  |
|              | 20'      | CBM4000-14-W10  | CBM4000-16-W12  | CBM4000-18-W12  | CBM4000-20-W16  | CBM4000-24-W18  | CBM4000-24-W18  | CBM4000-24-W18  |
| 3<br>TON     | 8'       | CBM6000-16-W12  | CBM6000-16-W16  | CBM6000-18-W16  | CBM6000-18-W18  | CBM6000-20-W18  | CBM6000-20-W21  | CBM6000-24-W24  |
|              | 10'      | CBM6000-16-W12  | CBM6000-16-W16  | CBM6000-18-W16  | CBM6000-18-W18  | CBM6000-20-W18  | CBM6000-20-W21  | CBM6000-24-W24  |
|              | 12'      | CBM6000-16-W12  | CBM6000-16-W16  | CBM6000-18-W16  | CBM6000-18-W18  | CBM6000-20-W18  | CBM6000-20-W21  | CBM6000-24-W24  |
|              | 14'      | CBM6000-16-W12  | CBM6000-16-W16  | CBM6000-18-W16  | CBM6000-20-W18  | CBM6000-24-W18  | CBM6000-24-W21  | CBM6000-24-W24  |
|              | 16'      | CBM6000-16-W12  | CBM6000-16-W16  | CBM6000-20-W16  | CBM6000-20-W18  | CBM6000-24-W18  | CBM6000-24-W21  | CBM6000-24-W24  |
|              | 18'      | CBM6000-16-W12  | CBM6000-16-W16  | CBM6000-20-W16  | CBM6000-24-W18  | CBM6000-24-W18  | CBM6000-24-W21  | CBM6000-24-W24  |
|              | 20'      | CBM6000-16-W12  | CBM6000-18-W16  | CBM6000-20-W16  | CBM6000-24-W18  | CBM6000-24-W18  | CBM6000-30-W21  | CBM6000-30-W24  |
| 5<br>TON     | 8'       | CBM10000-18-W16 | CBM10000-20-W18 | CBM10000-24-W18 | CBM10000-24-W21 | CBM10000-24-W24 | CBM10000-30-W24 | CBM10000-30-W24 |
|              | 10'      | CBM10000-18-W16 | CBM10000-20-W18 | CBM10000-24-W18 | CBM10000-24-W21 | CBM10000-24-W24 | CBM10000-30-W24 | CBM10000-30-W24 |
|              | 12'      | CBM10000-18-W16 | CBM10000-20-W18 | CBM10000-24-W18 | CBM10000-24-W21 | CBM10000-24-W24 | CBM10000-30-W24 | CBM10000-30-W24 |
|              | 14'      | CBM10000-18-W16 | CBM10000-20-W18 | CBM10000-24-W18 | CBM10000-24-W21 | CBM10000-24-W24 | CBM10000-30-W24 | CBM10000-30-W24 |
|              | 16'      | CBM10000-18-W16 | CBM10000-20-W18 | CBM10000-24-W18 | CBM10000-24-W21 | CBM10000-30-W24 | CBM10000-30-W24 | CBM10000-30-W24 |
|              | 18'      | CBM10000-18-W16 | CBM10000-20-W18 | CBM10000-24-W18 | CBM10000-24-W24 | CBM10000-30-W24 | CBM10000-30-W24 | CBM10000-30-W24 |
|              | 20'      | CBM10000-18-W16 | CBM10000-20-W18 | CBM10000-24-W18 | CBM10000-24-W24 | CBM10000-30-W24 | CBM10000-30-W24 | CBM10000-30-W24 |